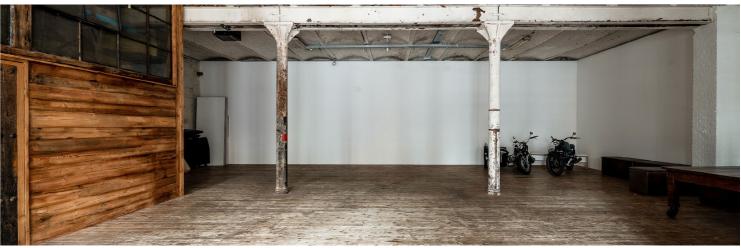

### // STUDIO

- \_ studio area: ca. 200 sqm
- \_ ceiling height: 3,90 m (two steel beams: 3,55 m)
- \_ entrance: 3 m x 3,33 m
- \_ vehicles can be brought into studio
- \_ daylight studio
- \_ studio can also be made totally dark
- \_ flat entrance (wheelchair accessible)

### // STUDIO EQUIPMENT

- \_ W-LAN LTE (50.000 kbit/s)
- \_voltage 400 V
- \_ amperage 32 A
- \_ large studio table, moveable
- \_ sound system
- \_ table tennis
- \_ open daylight studio (can also be converted into entirely darkroom)
- \_ loading ramp, flat entrance
- \_ parking for max. 9 cars
- \_ background system
- \_ styrofoam plates (v-flats) [2,50x1,00 m // black & white]