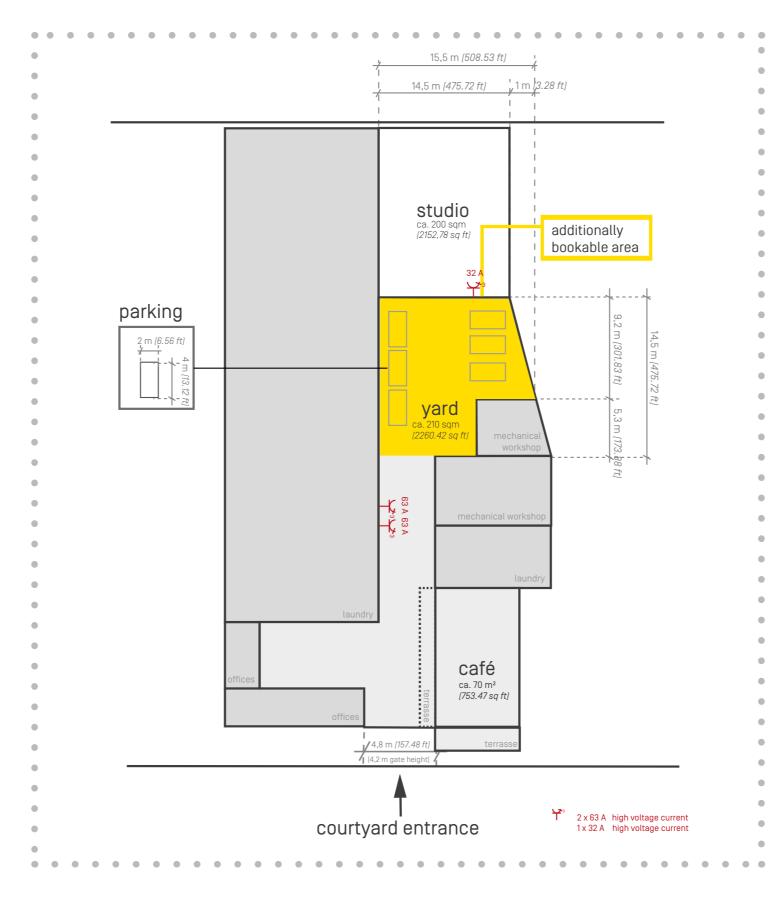

#### // YARD FACTS

- \_studio yard: ca. 210 sqm
- \_additionally whole studio yard is also rentable
- \_parking for max. 9 cars
- \_residential workshops for set construction
- \_café/bar "Fritz Heyn" available on request

### // STUDIO EQUIPMENT

- \_ W-LAN LTE (50.000 kbit/s)
- \_voltage 400 V
- \_ amperage 32 A
- \_ large studio table, moveable
- \_ sound system
- \_ table tennis
- \_ open daylight studio (can also be converted into entirely darkroom)
- \_ loading ramp, flat entrance
- \_ parking for max. 9 cars
- \_ background system
- \_ styrofoam plates (v-flats) [2,50x1,00 m // black & white]

### // EXTRAS, PER REQUEST PLEASE

- \_ Inhouse-Catering
- \_ security
- \_ additional parking
- microwave
- \_ shuttle service
- \_ buildable stage (up to 20m x 6m)
- \_ special props
- \_ additional rentable area: café & yard
- \_ extra technical equipment & probs

## FLOORPLAN YARD