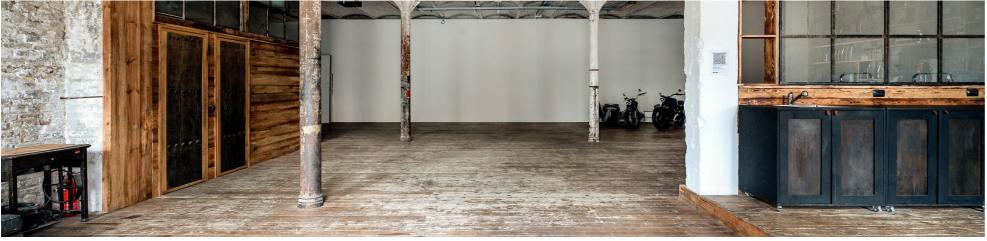

### // STUDIO

- \_ studio area: ca. 200 sqm
- \_ ceiling height: 3,90 m (two steel beams: 3,55 m)
- \_ entrance: 3 m x 3,33 m
- \_ vehicles can be brought into studio
- \_ daylight studio
- \_ studio can also be made totally dark
- \_ flat entrance (wheelchair accessible)

### // STUDIO EQUIPMENT

- \_ W-LAN LTE (50.000 kbit/s)
- \_voltage 400 V
- \_ amperage 32 A
- \_ large studio table, moveable
- \_ sound system
- \_ table tennis
- \_ open daylight studio (can also be converted into entirely darkroom)
- \_ loading ramp, flat entrance
- \_ parking for max. 9 cars
- \_ background system
- \_ styrofoam plates (v-flats) [2,50x1,00 m // black & white]