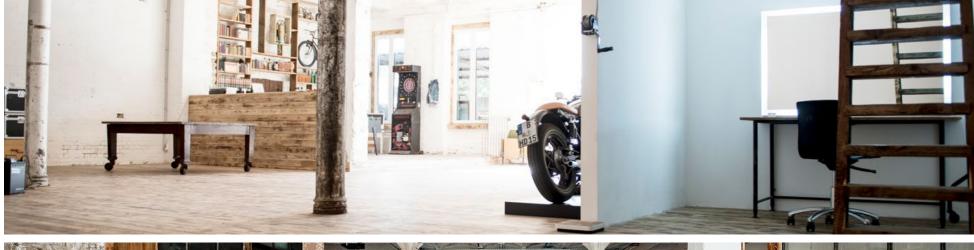

# STUDIO

### // STUDIO

- \_ studio area: ca. 200 sqm
- \_ ceiling height: 3,90 m (two steel beams: 3,55 m)
- \_ entrance: 3 m x 3,33 m
- \_ vehicles can be brought into studio
- \_ daylight studio
- \_ studio can also be made totally dark
- \_ flat entrance (wheelchair accessible)