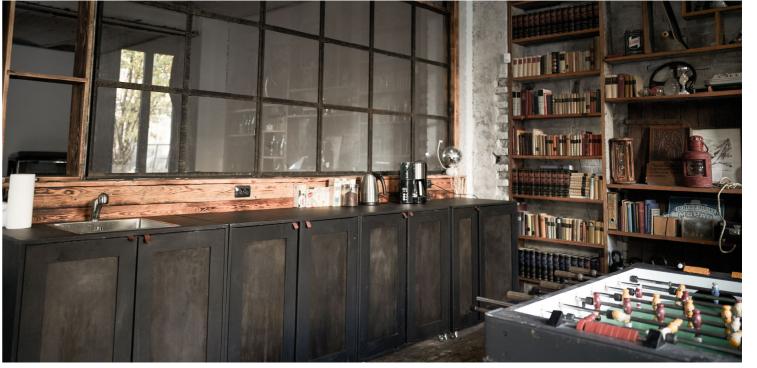

## EQUIPMENT

### // STUDIO EQUIPMENT

- \_ W-LAN LTE (50.000 kbit/s)
- \_voltage 400 V
- \_ amperage 32 A
- \_ large studio table, moveable
- \_ sound system
- \_ table tennis
- \_ open daylight studio (can also be converted into entirely darkroom)
- \_ loading ramp, flat entrance
- \_ parking for max. 9 cars
- \_ background system
- \_ styrofoam plates (v-flats) [2,50x1,00 m // black & white]

### // LOUNGE/ KITCHEN: \_ca.25sqm

- \_ table for 8 people
- \_ kitchen-section, sink with cold water
- \_ coffee-machine
- \_ refrigerator
- kettle
- \_ tableware for 10 people