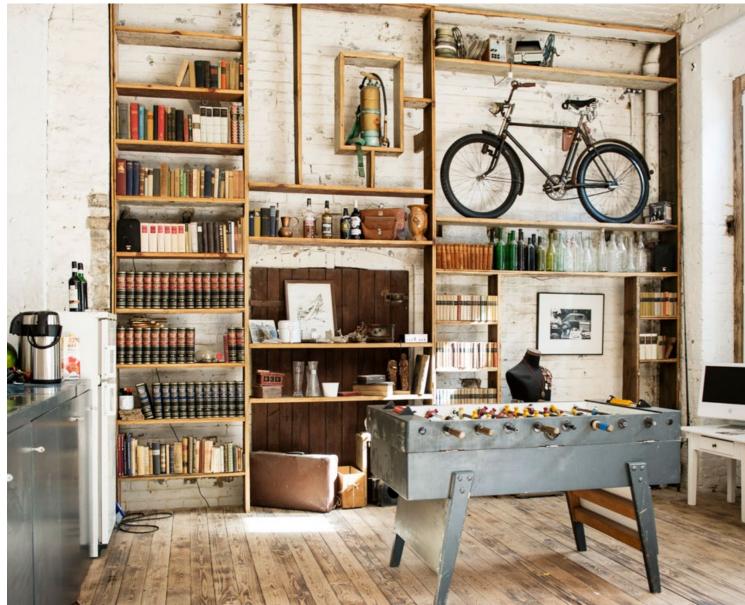

## PROPS

- // Props range from tables, chairs and vintage lamps to classic motorcycles and oldtimer vehicles.
- // Many props are included in the rental price, special props & designer furniture come at additional cost.
- // Please find a PDF with a list of props on our website.

#### // INCLUDED IN THE RENT

- \_water and sodas included
- \_object- and motivbuyouts included (no restrictions regarding space and time for all media)
- \_ power supply (32A, under normal usage)
- \_ final cleaning (under normal usage)
- \_ all Interior props (excluding vehicles)
- \_ bookable vehicles like oldtimers, motorcycles, bicycles and design classics are available for extra cost