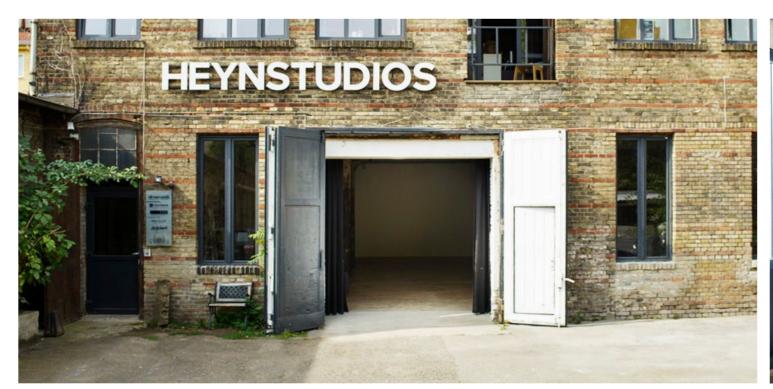

# STUDIO

### // STUDIO

- \_ studio area: ca. 200 sqm
- \_ ceiling height: 3,90 m (two steel beams: 3,55 m)
- \_ entrance: 3 m x 3,33 m
- \_ vehicles can be brought into studio
- \_ daylight studio
- \_ studio can also be made totally dark
- \_ flat entrance (wheelchair accessible)