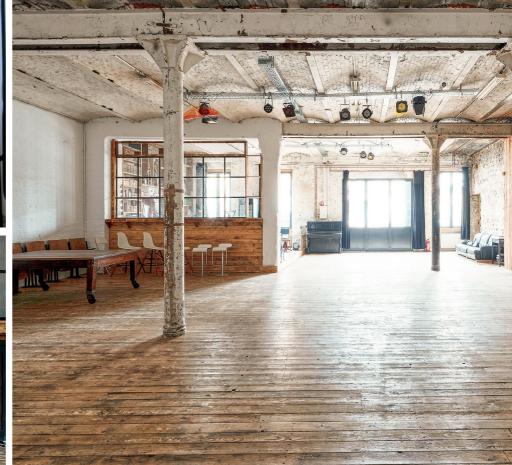

### // STUDIO

- \_ studio area: ca. 200 sqm
- \_ ceiling height: 3,90 m (two steel beams: 3,55 m)
- \_ entrance: 3 m x 3,33 m
- \_ vehicles can be brought into studio
- \_ daylight studio
- \_ studio can also be made totally dark
- \_ flat entrance (wheelchair accessible)

### // STUDIO EQUIPMENT

- \_ W-LAN LTE (50.000 kbit/s)
- \_voltage 400 V
- \_ amperage 32 A
- \_ large studio table, moveable
- \_ sound system
- \_ table tennis
- \_ open daylight studio (can also be converted into entirely darkroom)
- \_ loading ramp, flat entrance
- \_ parking for max. 9 cars
- \_ background system
- \_ styrofoam plates (v-flats) [2,50x1,00 m // black & white]