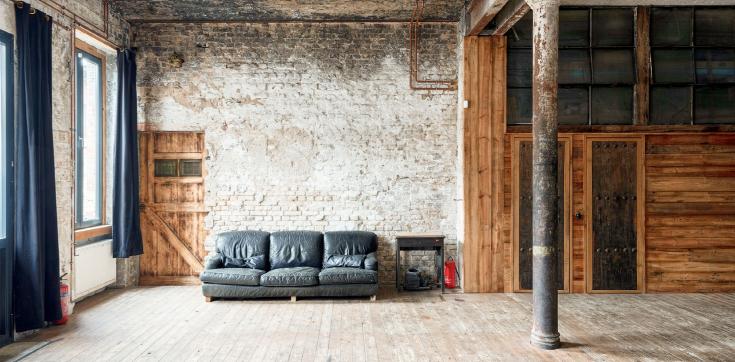

# STUDIO

### // STUDIO

- \_ studio area: ca. 200 sqm
- \_ ceiling height: 3,90 m (two steel beams: 3,55 m)
- \_ entrance: 3 m x 3,33 m
- \_ vehicles can be brought into studio
- \_ daylight studio
- \_ studio can also be made totally dark
- \_ flat entrance (wheelchair accessible)