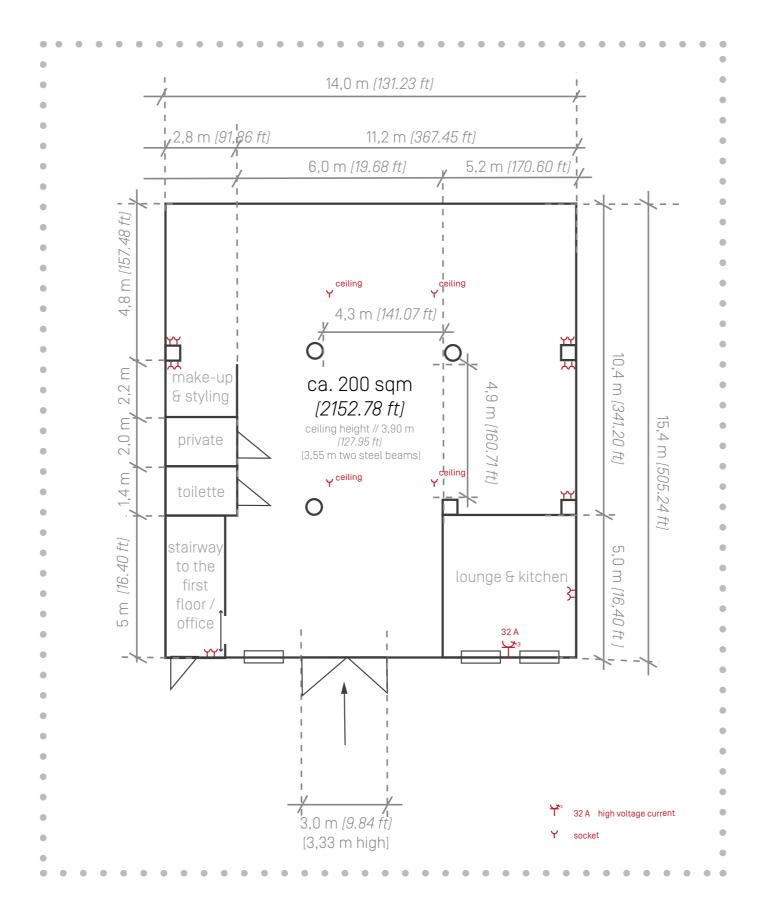

## FLOORPLAN STUDIO

### // STUDIO

- \_ studio area: ca. 200 sqm
- \_ ceiling height: 3,90 m (two steel beams: 3,55 m)
- \_ entrance: 3 m x 3,33 m
- \_ vehicles can be brought into studio
- \_ daylight studio
- \_ studio can also be made totally dark
- \_ flat entrance (wheelchair accessible)

### // STUDIO EQUIPMENT

- \_ W-LAN LTE (50.000 kbit/s)
- \_voltage 400 V
- \_ amperage 32 A
- \_ large studio table, moveable
- \_ sound system
- \_ table tennis
- \_ open daylight studio (can also be converted into entirely darkroom)
- \_ loading ramp, flat entrance
- \_ parking for max. 9 cars
- \_ background system
- \_ styrofoam plates (v-flats) [2,50x1,00 m // black & white]

### // LOUNGE/ KITCHEN: \_ca.25sqm

- \_ table for 8 people
- \_ kitchen-section, sink with cold water
- \_ coffee-machine
- \_ refrigerator
- kettle
- \_ tableware for 10 people

#### // MAKE-UP // STYLING

- \_ ca. 5-19 sqm (open area)
- \_ 2 make-up tables, [1 is mobile]
- \_1 shower, possible on request
- \_ 3 rollable coat rack, incl. 40 hangers